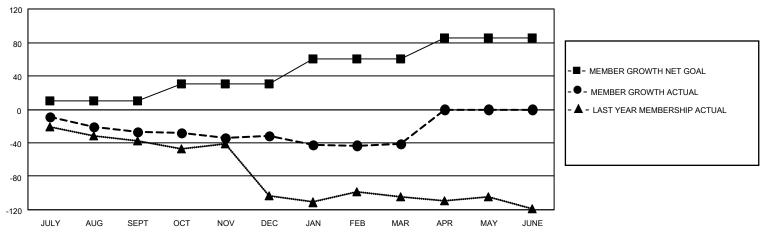

### GOALS AND ACTUAL MEMBERS CUMULATIVE

| DROPPED CLUBS: 2 |    | 11 CLUBS OF 32 ADDED 1 OR MORE            | GENDER DISTRIBUTION        |              |     |
|------------------|----|-------------------------------------------|----------------------------|--------------|-----|
|                  |    | NEW MEMBERS                               | MALE                       | 468 (61.02%) |     |
|                  |    |                                           | FEMALE                     | 299 (38.98%) |     |
| DROPPED MEMBERS  |    |                                           |                            |              |     |
| DECEASED         | 8  | CLICK HERE FOR CUMULATIVE MEMBERSHIP DATA | TOTAL FAMILY UNIT MEMBERS  |              | 138 |
| CLUB CANCELLED   | 2  |                                           | FAMILY MEMBERS PAYING HALF |              |     |
| OTHER            | 63 |                                           |                            |              | 71  |
| TOTAL            | 73 |                                           | 5020                       |              |     |